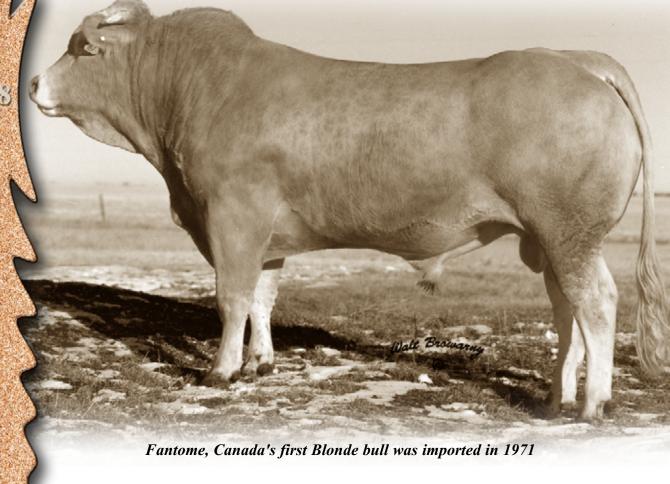

ed breed association in Canada have been met. If an animal of a recognized breed is sold as purebred, registered or eligible to be registered, the seller is obligated to provide a duly transferred certificate of registration to the buyer not later than six months after the sale.



### **GOLF - LADIES & GENTLEMAN**

It is a popular myth that the name of the popular Scottish game, "Golf", stands for "Gentlemen Only, Ladies Forbidden." The word "golf" originates from medieval Scottish & Dutch dialects. Back before the creation of dictionaries, there was no standardized spelling so it is believed that word golf originates from Dutch word "kolf" or "kolve" which meant "club." Later on old Scots dialect transformed the word into "gouf" or "golve."



# Size Canadian Blonde D'Aquitaine Summary



THIS SUMMARY REPRESENTS BULLS WITH MORE THAN 15 PROGENY •

The complete Blonde d'Aquitaine Sire Summary can be found online at: www.biobeef.com •

Sire Summary: Compiled by Beef Improvement Ontario (BIO) •

| PROVEN sires ( > 15 calves sired) |       | J       |              |      |      |      | GProg | Mat.         |            |     | <u> D</u> Lonae | : Connect    | ion - VC | JLUMIE 5 |
|-----------------------------------|-------|---------|--------------|------|------|------|-------|--------------|------------|-----|-----------------|--------------|----------|----------|
| (Evaluated 2008-02-08)            | Herds |         | CE           | BW   | WG   | YG   | Herds | CE           | Milk       | REA | IMF             | BFAT         | sc       | нт       |
| AMARYLLIS NANCY NOEL