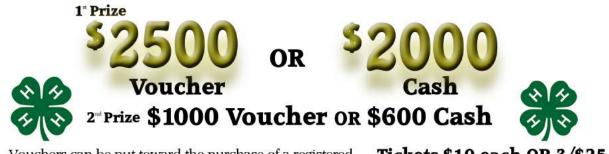

# After a successful run in 2016... The new OBdAA **Raffle Draw** is back!

## Purchases vouchers and increased cash prizes are up for grabs, once again!

Vouchers can be put toward the purchase of a registered Blonde d'Aquitaine **Bull** or **Female** from any OBdAA member, or any consignment at the 2017 Cream of the Crop Sale. Tickets \$10 each OR 3/\$25 All proceeds go to our OBdAA youth & 4-H member programs

## ONLY 1000 TICKETS PRINTED ~ DRAW DATE: OCTOBER 28, 2017 - 4 pm

Contact any board member if you are interested in purchasing or selling tickets!